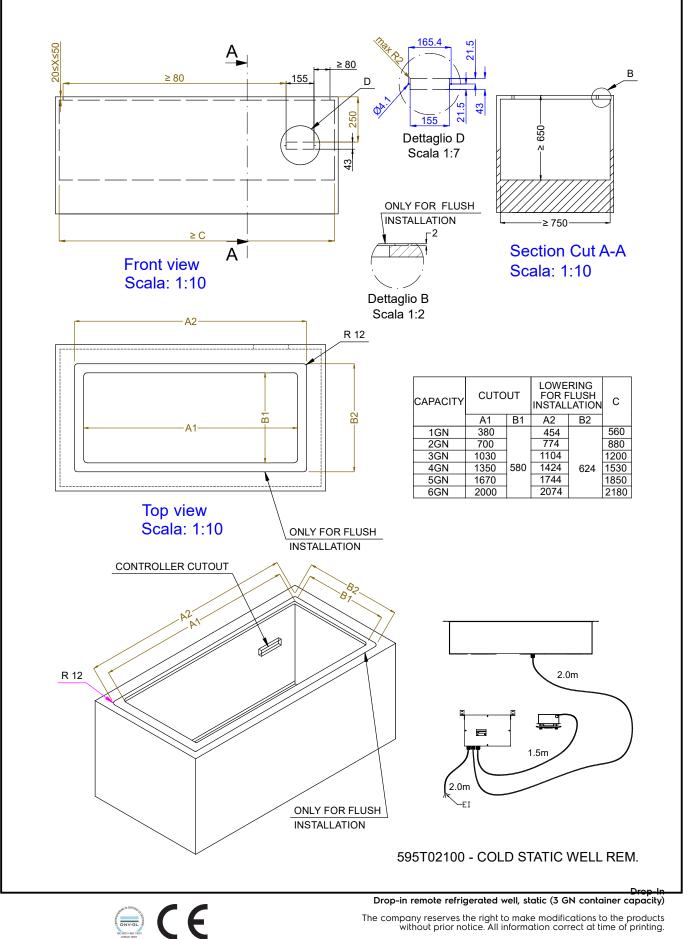

#### Item No.

Designed to be positioned in flush installation providing improved cleanability and suitable for modern design installations. Designed to serve the food in gastronorm containers with a maximum height of 200mm. Food introduced at the correct temperature maintains its core temperature according to Afnor Standards. Automatic defrostina guarantees evaporators clearance and efficient well cooling. Digital control with temperature display with precise adjustment (0,1°C). Fully compliant HACCP digital controls include visible alarms. Wells in 304 AISI stainless steel with rounded corners to facilitate cleaning operations. The well is also equipped with a drain hole. High-density expanded polyurethane foam with cyclopenthane guarantees excellent well insulation to reduce energy dispersion. The bottom is equipped with copper tubes to ensure proper cooling, with this system the air touches the cold surface and gets cooled. Preadjusted connection to remote cooling unit (not included). Refrigerant type R452a other gases are available on request.

### Main Features

- Preadjusted connection to remote cooling unit (not included).
- CB and CE certifed by a third party notified body.
- Designed to be positioned in flush installation providing improved cleanability and suitable for modern design installations.
- Designed to serve the food in gastronorm containers.
- Suitable for GN 1/1 containers with a maximum height of 200 mm.
- Precise temperature control and setting at 0,1°C.
- As standard the product comes with digitally controlled thermostat which is in line of HACCP norms and provides visual alarm as a warning of the increasing or decreasing temperatures.
- Available drop-in dimensions: 1, 2, 3, 4, 5, 6 GN.
- Food introduced at the correct temperature maintains its core temperature according to Afnor Standards.
- Automatic defrosting guarantees evaporators clearance and efficient well cooling.
- Built-in cooling unit version is available.

### Construction

- Well bottom is inclined to facilitate water drainage.
- Well in 304 AISI stainless steel with rounded corners to facilitate cleaning operations. The well is also equipped with a drain hole.
- Electronic control with temperature display.
- IPx2 water protection.
- The bottom is equipped with copper tubes to ensure proper cooling, with this system the air touches the cold surface and gets cooled.