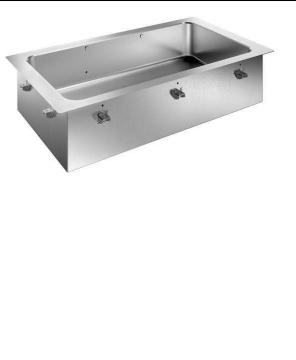

#### Item No.

Designed to be positioned in flush installation providing improved cleanability and suitable for modern design installations. Designed to serve the food in gastronorm containers with a maximum height of 200mm. Food introduced at the correct temperature maintains its core temperature according to Afnor Standards. Automatic defrostina guarantees evaporators clearance and efficient well cooling. Digital control with temperature display with precise adjustment (0,1°C). Fully compliant HACCP digital controls include visible alarms. Wells in 304 AISI stainless steel with rounded corners to facilitate cleaning operations. The well is also equipped with a drain hole. High-density expanded polyurethane foam with cyclopenthane guarantees excellent well insulation to reduce energy dispersion. The bottom is equipped with copper tubes to ensure proper cooling, with this system the air touches the cold surface and gets cooled. Preadjusted connection to remote cooling unit (not included). Refrigerant type R452a other gases are available on request.

### Construction

- Well bottom is inclined to facilitate water drainage.
- Well in 304 AISI stainless steel with rounded corners to facilitate cleaning operations. The well is also equipped with a drain hole.
- Electronic control with temperature display.
- IPx2 water protection.
- The bottom is equipped with copper tubes to ensure proper cooling, with this system the air touches the cold surface and gets cooled.