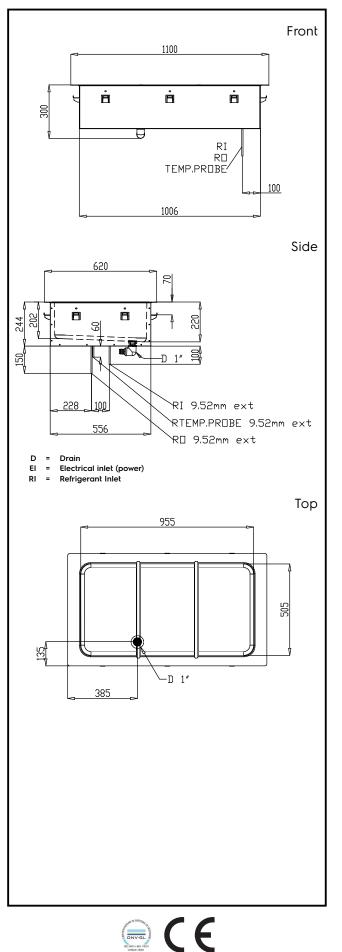

# Drop-In Drop-in remote refrigerated well, static (3 GN container capacity)

| Electric                                                                                                                                                                                                                        |                                                                                                                     |  |
|---------------------------------------------------------------------------------------------------------------------------------------------------------------------------------------------------------------------------------|---------------------------------------------------------------------------------------------------------------------|--|
| Supply voltage:<br>341089 (D10R3)<br>Electrical power max.:                                                                                                                                                                     | 220-240 V/1N ph/50 Hz<br>0.02 kW                                                                                    |  |
| Water:                                                                                                                                                                                                                          |                                                                                                                     |  |
| Water drain outlet size:                                                                                                                                                                                                        | ן"                                                                                                                  |  |
| Key Information:                                                                                                                                                                                                                |                                                                                                                     |  |
| External dimensions, Width:<br>External dimensions, Depth:<br>External dimensions, Height:<br>Net weight:<br>Shipping weight:<br>Shipping height:<br>Shipping width:<br>Shipping depth:<br>Shipping volume:<br>Set temperature: | 1100 mm<br>620 mm<br>260 mm<br>29.9 kg<br>50 kg<br>690 mm<br>670 mm<br>1160 mm<br>0.54 m <sup>3</sup><br>-15 / 0 °C |  |
| Refrigeration Data                                                                                                                                                                                                              |                                                                                                                     |  |
| Refrigerant type:<br>Connection pipes (remote) -<br>outlet:                                                                                                                                                                     | R452A<br>12.7 mm                                                                                                    |  |
| Connection pipes (remote) -<br>inlet:                                                                                                                                                                                           | 9.52 mm                                                                                                             |  |
| Sustainability                                                                                                                                                                                                                  |                                                                                                                     |  |
| Noise level:                                                                                                                                                                                                                    | 0 dBA                                                                                                               |  |